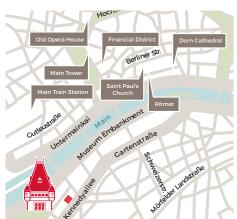

### **VENUE: VILLA KENNEDY**

### **VENUE & HOW TO GET TO THE** INTERNATIONAL INFRASTRUCTURE **DIALOGUE 2017**

### **ADDRESS OF VENUE:**

Rocco Forte Hotel, Villa Kennedy Kennedyallee 70 60596 Frankfurt